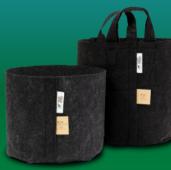

# Heavyweight

Fabric made from recycled plastic water bottles

Non-degradable line, lasts season after season

**Black** Natural fibers allow for both in-ground and above ground growing