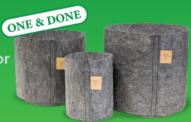

### Thick 250 g/m2

Fabric made from a blend of recycled plastic water bottles & natural fibers.

3-4 year in-ground lifespan, lasts multiple seasons above ground

Charcoal Specifically designed for hydroponic & indoor growing

#### **Thin** 150 g/m2

Fabric made from a blend of recycled plastic water bottles & natural fibers.

Thin Black Thin-walled propagation grow bag designed for young plants, seedlings, and shift ups

#### Thinnest 90 g/m2

Fabric made from a blend of recycled plastic water bottles & natural fibers.

\*All fabrics are BPA free and non-toxic with no trace of metals

Sizes range from 1 pint to 600 gallon

Just because imitators' fabric pots look like ours, does not mean they perform like ours!