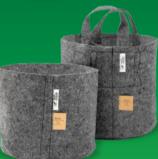

## Thickest 260 g/m2

Fabric made from a blend of recycled plastic water bottles & natural fibers.

4-5 year in-ground lifespan, lasts multiple seasons above ground

**Grey** Natural fibers allow for both in-ground and above ground growing