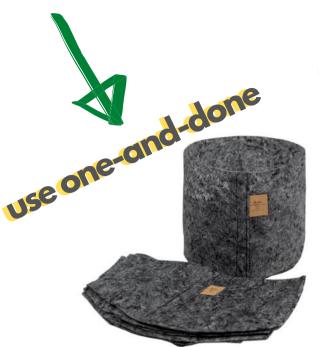

#### THIN WALLED - LIGHT WEIGHT - ONE & DONE FABRIC

Root Pouch has developed a thin walled breathable fabric specifically for cannabis grow rooms. Half the weight and thickness, making it the lightest blend available.

Root Pouch charocal pots,150 g/m2 one and done fabric pot for grow rooms.