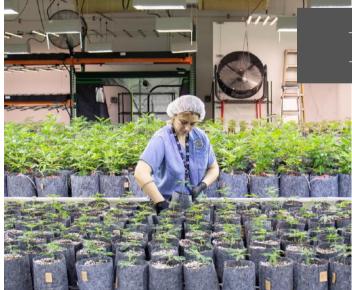

#### THIN WALLED - LIGHT WEIGHT - ONE & DONE FABRIC

Root Pouch has developed a thin walled breathable fabric specifically for cannabis grow rooms. Half the weight and thickness, making it the lightest blend available.

Root Pouch charocal pots,150 g/m2 one and done fabric pot for grow rooms.

### TESTED

Created for, not adapted to, growing plants for human consumption.